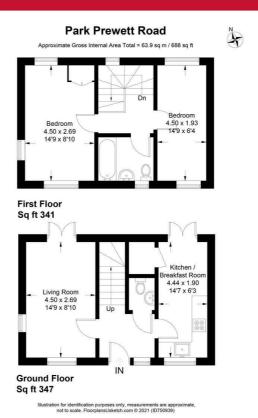

## **BELVOIR!**

Call: 01256 811220 belvoir.co.uk

BELVOIR! ESTATE AGENTS are delighted to offer to the market with NO ONWARD CHAIN this two bedroom end of terrace home. This property would make an ideal first time or investment purchase. The well appointed ground floor accommodation comprises a traditional entrance hallway, cloakroom, dual aspect fitted kitchen and a generous dual aspect lounge. The first floor accommodation offers two bedrooms and a family bathroom. Further benefits of this property include double glazing, gas radiator heating, an enclosed rear garden and allocated parking.